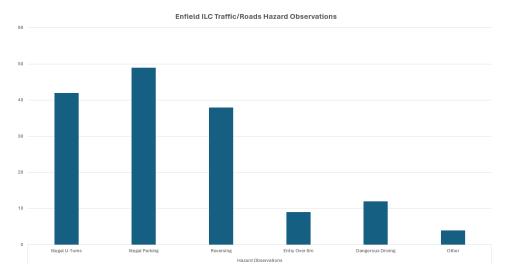

# 2.1. Traffic Observations (PU)

1st of September 2024 to 5th of December 2024

Reversing Movements Observed at Enfield ILC Warehouses

**Action:** As requested by Geoff DeSantis, provide monthly traffic infraction event reports to SWIFT which detail relevant information for escalation to the carriers.

## 2.3. Road Maintenance Updates (MG)

In response to high volumes of traffic infractions, lane delineators within the chevron painted area on Mainline Rd are due to be installed in December. The intention is to minimise the dangerous behaviours undertaken by vehicles onsite such as illegal parking and illegal U-turns.