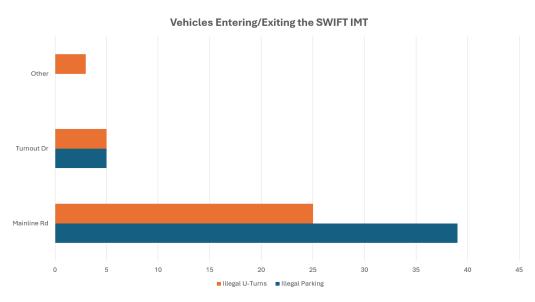

# 2.1. Traffic Observations (PU)

1st of September 2024 to 5th of December 2024

Reversing Movements Observed at Enfield ILC Warehouses

**Action:** As requested by Geoff DeSantis, provide monthly traffic infraction event reports to SWIFT which detail relevant information for escalation to the carriers.

## 2.3. Road Maintenance Updates (MG)

In response to high volumes of traffic infractions, lane delineators within the chevron painted area on Mainline Rd are due to be installed in December. The intention is to minimise the dangerous behaviours undertaken by vehicles onsite such as illegal parking and illegal U-turns.