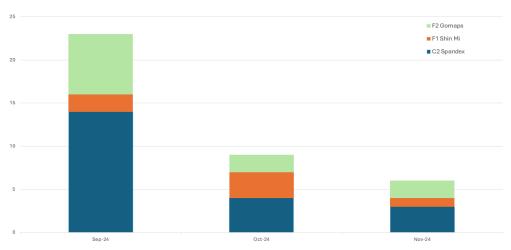

# 2.1. Traffic Observations (PU)

1st of September 2024 to 5th of December 2024

Reversing Movements Observed at Enfield ILC Warehouses

**Action:** As requested by Geoff DeSantis, provide monthly traffic infraction event reports to SWIFT which detail relevant information for escalation to the carriers.